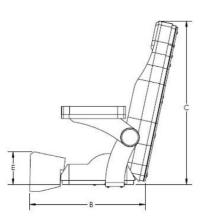

## **OPEN WATER SPORT CHAIR**

Introducing the plush, breathable Open Water Sport Chair - a 25" wide, aesthetically pleasing helm seat designed to keep you cool and comfortable during long boat rides. Its comfortable foam padding and sporty back cutouts not only provide ergonomic support, but also allow air to pass through at two strategic locations. The Open Water Sport Chair features dual, inset bolster rollback hinges to eliminate exposed hardware, avoid pinch points and racking, which means it can be lifted from any point on the bolster with smooth operation and no binding. Available to boat builders.