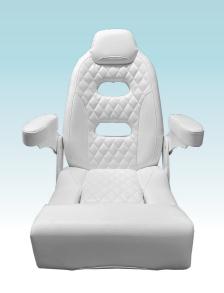

## **OPEN WATER SPORT CHAIR**

Introducing the plush, breathable Open Water Sport Chair - a 25" wide, aesthetically pleasing helm seat designed to keep you cool and comfortable during long boat rides. Its comfortable foam padding and sporty back cutouts not only provide ergonomic support, but also allow air to pass through at two strategic locations. The Open Water Sport Chair features dual, inset bolster rollback hinges to eliminate exposed hardware, avoid pinch points and racking, which means it can be lifted from any point on the bolster with smooth operation and no binding. Available to boat builders.

## FEATURES & BENEFITS

- Custom vinyl options and stitching available to OEM boat builders
- Smooth, inner bolster hinges to help avoid racking and binding
- Strong, powder-coated aluminum armrests with matching padding and material
- Ergonomic back and seat support
- Sporty back rest cutouts
- Two-tone vinyl options
- Meets ABYC H-31 impact test requirements