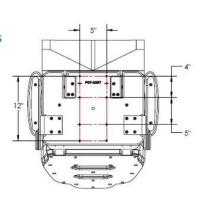

g long boat rides. Its comfortable foam padding and sporty back cutouts not only provide ergonomic support, but also allow air to pass through at two strategic locations. The Open Water Sport Chair features dual, inset bolster rollback hinges to eliminate exposed hardware, avoid pinch points and racking, which means it can be lifted from any point on the bolster with smooth operation and no binding. Available to boat builders.

## FEATURES & BENEFITS

- Custom vinyl options and stitching available to OEM boat builders
- Smooth, inner bolster hinges to help avoid racking and binding
- Strong, powder-coated aluminum armrests with matching padding and material
- Ergonomic back and seat support
- Sporty back rest cutouts
- Two-tone vinyl options
- Meets ABYC H-31 impact test requirements