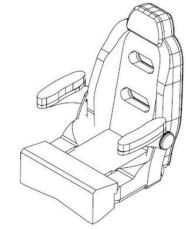

## **OPEN WATER SPORT CHAIR**

Introducing the plush, breathable Open Water Sport Chair - a 25" wide, aesthetically pleasing helm seat designed to keep you cool and comfortable during long boat rides. Its comfortable foam padding and sporty back cutouts not only provide ergonomic support, but also allow air to pass through at two strategic locations. The Open Water Sport Chair features dual, inset bolster rollback hinges to eliminate exposed hardware, avoid pinch points and racking, which means it can be lifted from any point on the bolster with smooth operation and no binding. Available to boat builders.

## FEATURES & BENEFITS

- Custom vinyl options and stitching available to OEM boat builders
- Smooth, inner bolster hinges to help avoid racking and binding
- Strong, powder-coated aluminum armrests with matching padding and material
- Ergonomic back and seat support
- Sporty back rest cutouts
- Two-tone vinyl options
- Meets ABYC H-31 impact test requirements