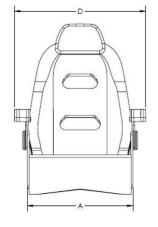

## **OPEN WATER SPORT CHAIR**

Introducing the plush, breathable Open Water Sport Chair - a 25" wide, aesthetically pleasing helm seat designed to keep you cool and comfortable during long boat rides. Its comfortable foam padding and sporty back cutouts not only provide ergonomic support, but also allow air to pass through at two strategic locations. The Open Water Sport Chair features dual, inset bolster rollback hinges to eliminate exposed hardware, avoid pinch points and racking, which means it can be lifted from any point on the bolster with smooth operation and no binding. Available to boat builders.